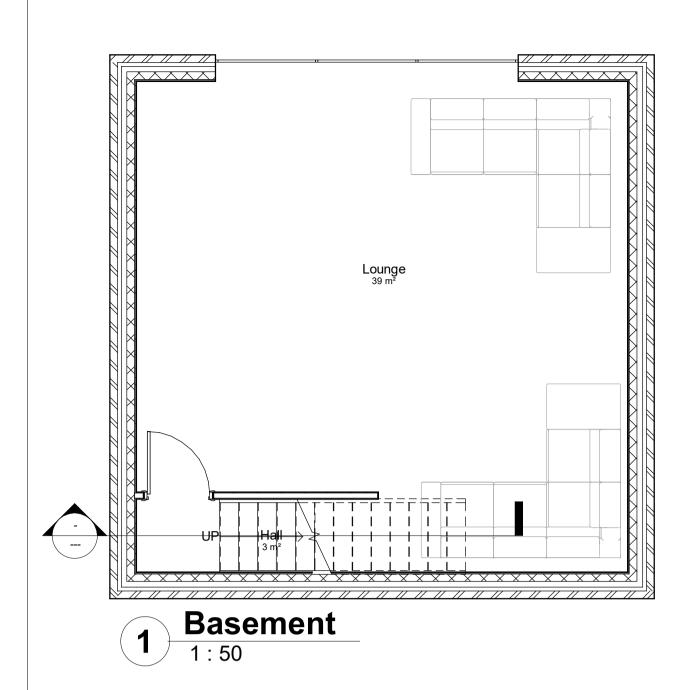

| Area Schedule (GIA) |              |        |           |  |  |
|---------------------|--------------|--------|-----------|--|--|
| Level               | Name         | Area   | area Sqft |  |  |
|                     |              |        |           |  |  |
| Basement            | Basement     | 42 m²  | 454 SF    |  |  |
| Ground Floor        | Ground Floor | 66 m²  | 708 SF    |  |  |
| 1st Floor           | 1st Floor    | 64 m²  | 685 SF    |  |  |
| Grand total: 3      |              | 172 m² | 1846 SF   |  |  |

6 1st Floor 1:75

|              | Room Schedule             |                   |
|--------------|---------------------------|-------------------|
| Level        | Name                      | Area              |
| Not Placed   | Lounge                    | Not<br>Placed     |
| Not Placed   | Pantry                    | Not<br>Placed     |
| Not Placed   | Str                       | Not<br>Placed     |
| Not Placed   | WC                        | Not<br>Placed     |
| D            | 11-0                      | 0 2               |
| Basement     | Hall                      | 3 m <sup>2</sup>  |
| Basement     | Lounge                    | 39 m²             |
| Ground Floor | Cloak                     | 2 m²              |
| Ground Floor | Family Bathroom           | 9 m²              |
| Ground Floor | Hall                      | 11 m²             |
| Ground Floor | Kitchen / Dinning<br>Room | 41 m²             |
| 1st Floor    | Bed 1                     | 20 m²             |
| 1st Floor    | Bed 1 Ensuite             | 6 m <sup>2</sup>  |
| 1st Floor    | Bed 2                     | 19 m <sup>2</sup> |
| 131 1001     | Ded Z                     |                   |
| 1st Floor    | Bed 3                     | 11 m <sup>2</sup> |