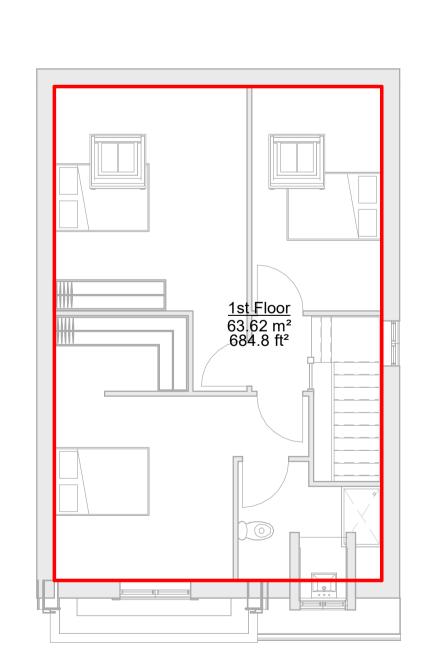

| Area Schedule (GIA) |              |        |           |  |  |
|---------------------|--------------|--------|-----------|--|--|
| Level               | Name         | Area   | area Sqft |  |  |
|                     |              |        |           |  |  |
| Basement            | Basement     | 42 m²  | 454 SF    |  |  |
| Ground Floor        | Ground Floor | 66 m²  | 708 SF    |  |  |
| 1st Floor           | 1st Floor    | 64 m²  | 685 SF    |  |  |
| Grand total: 3      |              | 172 m² | 1846 SF   |  |  |

6 1st Floor 1:75

|              | Room Schedule             |                   |
|--------------|---------------------------|-------------------|
| Level        | Name                      | Area              |
| Not Placed   | Lounge                    | Not<br>Placed     |
| Not Placed   | Pantry                    | Not<br>Placed     |
| Not Placed   | Str                       | Not<br>Placed     |
| Not Placed   | WC                        | Not<br>Placed     |
| D            | 11-0                      | 0 2               |
| Basement     | Hall                      | 3 m <sup>2</sup>  |
| Basement     | Lounge                    | 39 m²             |
| Ground Floor | Cloak                     | 2 m²              |
| Ground Floor | Family Bathroom           | 9 m²              |
| Ground Floor | Hall                      | 11 m²             |
| Ground Floor | Kitchen / Dinning<br>Room | 41 m²             |
| 1st Floor    | Bed 1                     | 20 m²             |
| 1st Floor    | Bed 1 Ensuite             | 6 m <sup>2</sup>  |
| 1st Floor    | Bed 2                     | 19 m <sup>2</sup> |
| 131 1001     | Ded Z                     |                   |
| 1st Floor    | Bed 3                     | 11 m <sup>2</sup> |