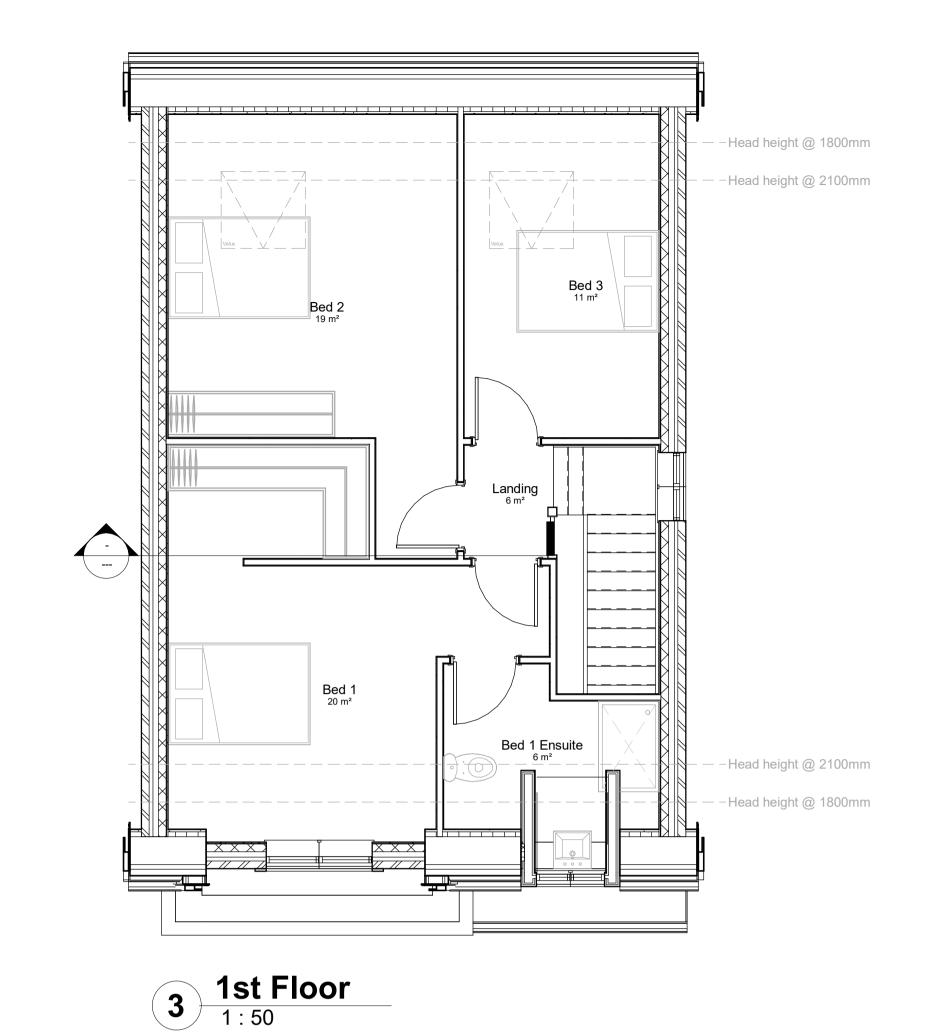

| Area Schedule (GIA) |              |        |           |  |  |
|---------------------|--------------|--------|-----------|--|--|
| Level               | Name         | Area   | area Sqft |  |  |
|                     |              |        |           |  |  |
| Basement            | Basement     | 42 m²  | 454 SF    |  |  |
| Ground Floor        | Ground Floor | 66 m²  | 708 SF    |  |  |
| 1st Floor           | 1st Floor    | 64 m²  | 685 SF    |  |  |
| Grand total: 3      |              | 172 m² | 1846 SF   |  |  |

6 1st Floor 1:75

|              | Room Schedule             |                   |
|--------------|---------------------------|-------------------|
| Level        | Name                      | Area              |
| Not Placed   | Lounge                    | Not<br>Placed     |
| Not Placed   | Pantry                    | Not<br>Placed     |
| Not Placed   | Str                       | Not<br>Placed     |
| Not Placed   | WC                        | Not<br>Placed     |
| D            | 11-0                      | 0 2               |
| Basement     | Hall                      | 3 m <sup>2</sup>  |
| Basement     | Lounge                    | 39 m²             |
| Ground Floor | Cloak                     | 2 m²              |
| Ground Floor | Family Bathroom           | 9 m²              |
| Ground Floor | Hall                      | 11 m²             |
| Ground Floor | Kitchen / Dinning<br>Room | 41 m²             |
| 1st Floor    | Bed 1                     | 20 m²             |
| 1st Floor    | Bed 1 Ensuite             | 6 m <sup>2</sup>  |
| 1st Floor    | Bed 2                     | 19 m <sup>2</sup> |
| 131 1001     | Ded Z                     |                   |
| 1st Floor    | Bed 3                     | 11 m <sup>2</sup> |