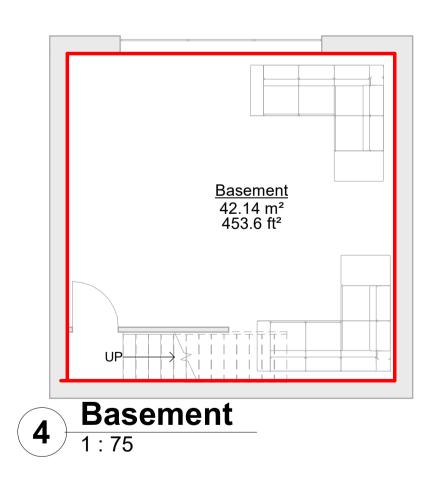

| Area Schedule (GIA) |              |        |           |  |  |
|---------------------|--------------|--------|-----------|--|--|
| Level               | Name         | Area   | area Sqft |  |  |
|                     |              |        |           |  |  |
| Basement            | Basement     | 42 m²  | 454 SF    |  |  |
| Ground Floor        | Ground Floor | 66 m²  | 708 SF    |  |  |
| 1st Floor           | 1st Floor    | 64 m²  | 685 SF    |  |  |
| Grand total: 3      |              | 172 m² | 1846 SF   |  |  |

6 1st Floor 1:75

|              | Room Schedule             |                   |
|--------------|---------------------------|-------------------|
| Level        | Name                      | Area              |
| Not Placed   | Lounge                    | Not<br>Placed     |
| Not Placed   | Pantry                    | Not<br>Placed     |
| Not Placed   | Str                       | Not<br>Placed     |
| Not Placed   | WC                        | Not<br>Placed     |
| D            | 11-0                      | 0 2               |
| Basement     | Hall                      | 3 m <sup>2</sup>  |
| Basement     | Lounge                    | 39 m²             |
| Ground Floor | Cloak                     | 2 m²              |
| Ground Floor | Family Bathroom           | 9 m²              |
| Ground Floor | Hall                      | 11 m²             |
| Ground Floor | Kitchen / Dinning<br>Room | 41 m²             |
| 1st Floor    | Bed 1                     | 20 m²             |
| 1st Floor    | Bed 1 Ensuite             | 6 m <sup>2</sup>  |
| 1st Floor    | Bed 2                     | 19 m <sup>2</sup> |
| 131 1001     | Ded Z                     |                   |
| 1st Floor    | Bed 3                     | 11 m <sup>2</sup> |