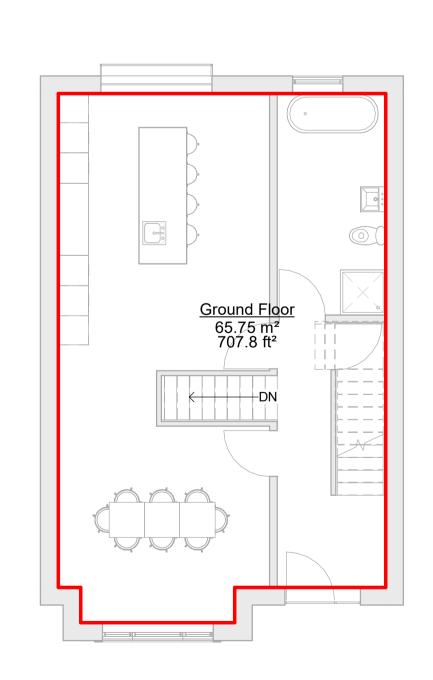

| Area Schedule (GIA) |              |        |           |  |  |
|---------------------|--------------|--------|-----------|--|--|
| Level               | Name         | Area   | area Sqft |  |  |
|                     |              |        |           |  |  |
| Basement            | Basement     | 42 m²  | 454 SF    |  |  |
| Ground Floor        | Ground Floor | 66 m²  | 708 SF    |  |  |
| 1st Floor           | 1st Floor    | 64 m²  | 685 SF    |  |  |
| Grand total: 3      |              | 172 m² | 1846 SF   |  |  |

6 1st Floor 1:75

|              | Room Schedule             |                   |
|--------------|---------------------------|-------------------|
| Level        | Name                      | Area              |
| Not Placed   | Lounge                    | Not<br>Placed     |
| Not Placed   | Pantry                    | Not<br>Placed     |
| Not Placed   | Str                       | Not<br>Placed     |
| Not Placed   | WC                        | Not<br>Placed     |
| D            | 11-0                      | 0 2               |
| Basement     | Hall                      | 3 m <sup>2</sup>  |
| Basement     | Lounge                    | 39 m²             |
| Ground Floor | Cloak                     | 2 m²              |
| Ground Floor | Family Bathroom           | 9 m²              |
| Ground Floor | Hall                      | 11 m²             |
| Ground Floor | Kitchen / Dinning<br>Room | 41 m²             |
| 1st Floor    | Bed 1                     | 20 m²             |
| 1st Floor    | Bed 1 Ensuite             | 6 m <sup>2</sup>  |
| 1st Floor    | Bed 2                     | 19 m <sup>2</sup> |
| 131 1001     | Ded Z                     |                   |
| 1st Floor    | Bed 3                     | 11 m <sup>2</sup> |