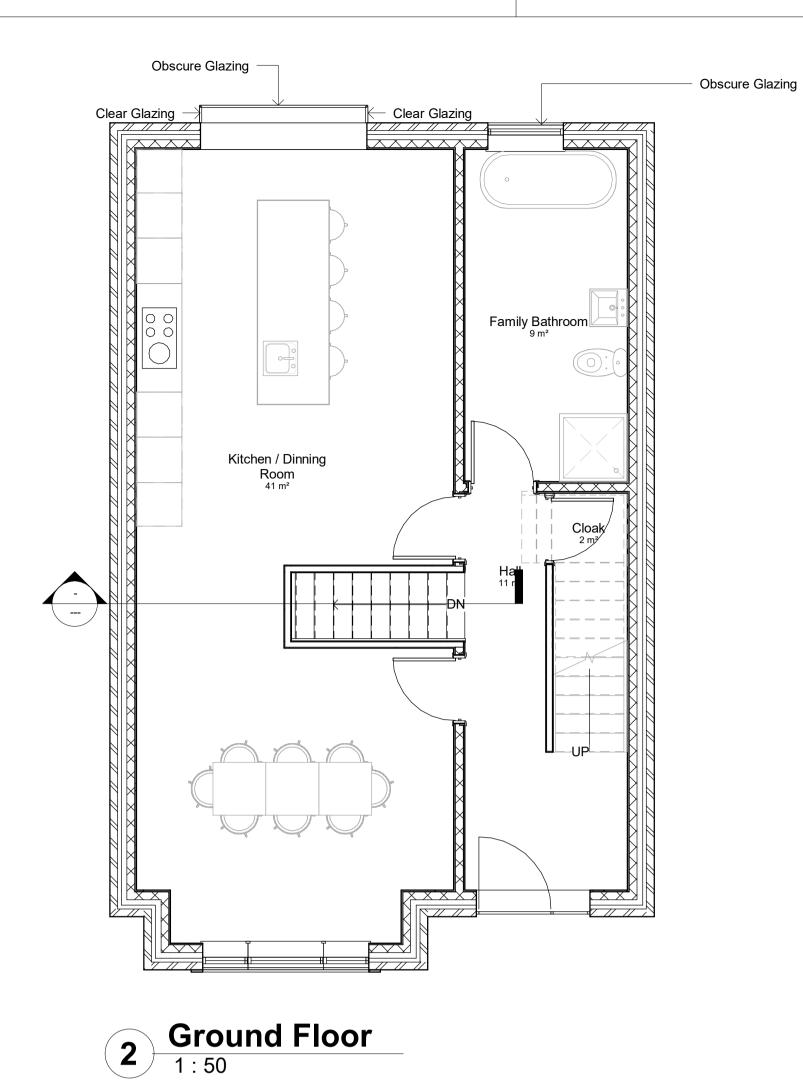

| Area Schedule (GIA) |              |        |           |  |  |
|---------------------|--------------|--------|-----------|--|--|
| Level               | Name         | Area   | area Sqft |  |  |
|                     |              |        |           |  |  |
| Basement            | Basement     | 42 m²  | 454 SF    |  |  |
| Ground Floor        | Ground Floor | 66 m²  | 708 SF    |  |  |
| 1st Floor           | 1st Floor    | 64 m²  | 685 SF    |  |  |
| Grand total: 3      |              | 172 m² | 1846 SF   |  |  |

6 1st Floor 1:75

|              | Room Schedule             |                   |
|--------------|---------------------------|-------------------|
| Level        | Name                      | Area              |
| Not Placed   | Lounge                    | Not<br>Placed     |
| Not Placed   | Pantry                    | Not<br>Placed     |
| Not Placed   | Str                       | Not<br>Placed     |
| Not Placed   | WC                        | Not<br>Placed     |
| D            | 11-0                      | 0 2               |
| Basement     | Hall                      | 3 m <sup>2</sup>  |
| Basement     | Lounge                    | 39 m²             |
| Ground Floor | Cloak                     | 2 m²              |
| Ground Floor | Family Bathroom           | 9 m²              |
| Ground Floor | Hall                      | 11 m²             |
| Ground Floor | Kitchen / Dinning<br>Room | 41 m²             |
| 1st Floor    | Bed 1                     | 20 m²             |
| 1st Floor    | Bed 1 Ensuite             | 6 m <sup>2</sup>  |
| 1st Floor    | Bed 2                     | 19 m <sup>2</sup> |
| 131 1001     | Ded Z                     |                   |
| 1st Floor    | Bed 3                     | 11 m <sup>2</sup> |